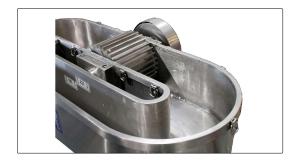

## **Description**

Traditional Dutch pile type laboratory refiner according to the standard.

- Made entirely of stainless steel.
- Refiner roller speed: 500 r.p.m.
- Tub volume 23 liters.
- Maximum sample capacity 360 g.
- Refining tank and structure made entirely of stainless steel.
- Good reproducibility of refining pressure, adjustable by weights.
- Tub volume 35 liters. Refiner roller speed: 500 r.p.m.
- It allows to calculate the power used to obtain the desired refining degree.