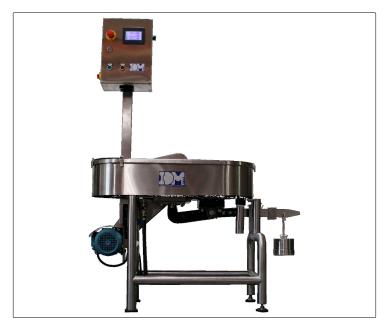

## Valley type beater | 070113

## **Description**

Traditional Dutch pile type laboratory refiner according to the standard.

- Made entirely of stainless steel.
- Refiner roller speed: 500 r.p.m.
- Tub volume 23 liters.
- Maximum sample capacity 360 g.
- Refining tank and structure made entirely of stainless steel.
- Good reproducibility of refining pressure, adjustable by weights.
- Tub volume 35 liters. Refiner roller speed: 500 r.p.m.
- It allows to calculate the power used to obtain the desired refining degree.