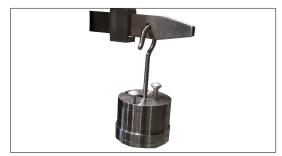

## **Description**

Traditional Dutch pile type laboratory refiner according to the standard.

- Made entirely of stainless steel.
- Refiner roller speed: 500 r.p.m.
- Tub volume 23 liters.
- Maximum sample capacity 360 g.
- Refining tank and structure made entirely of stainless steel.
- Good reproducibility of refining pressure, adjustable by weights.
- Tub volume 35 liters. Refiner roller speed: 500 r.p.m.
- It allows to calculate the power used to obtain the desired refining degree.