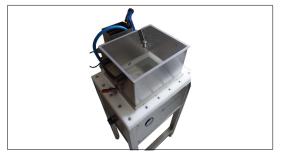

### **Description**

Apparatus for the determination of shive content in pulp.

- Stainless steel and POM construction.
- Different sizes of grids are available.
- Control (on/off/water), timer for 20 min sieving time (motor and water).
- Thermal overload protection integrated in the electrical control unit (IP65).
- Air gun supplied complete with tube and self-sealing connection for cleaning.

#### **Contents of the delivery**

Device delivered with feet
Calibrated orifice
Electric box
Hand shower and hoses