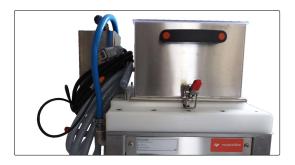

### **Description**

Apparatus for the determination of shive content in pulp.

- Stainless steel and POM construction.
- Different sizes of grids are available.
- Control (on/off/water), timer for 20 min sieving time (motor and water).
- Thermal overload protection integrated in the electrical control unit (IP65).
- Air gun supplied complete with tube and self-sealing connection for cleaning.

#### **Contents of the delivery**

Device delivered with feet
Calibrated orifice
Electric box
Hand shower and hoses