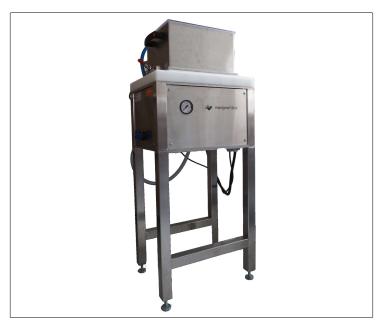

### **Description**

Apparatus for the determination of shive content in pulp.

- Stainless steel and POM construction.
- Different sizes of grids are available.
- Control (on/off/water), timer for 20 min sieving time (motor and water).
- Thermal overload protection integrated in the electrical control unit (IP65).
- Air gun supplied complete with tube and self-sealing connection for cleaning.

#### **Contents of the delivery**

Device delivered with feet
Calibrated orifice
Electric box
Hand shower and hoses