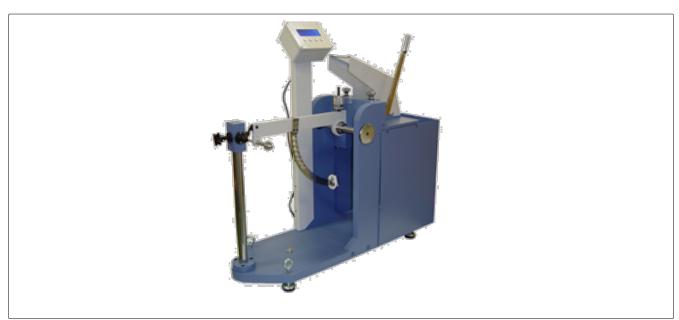

# **Description**

Device for measuring the required energy to puncture corrugated board & cardboard.

- High rigidity steel frame, designed to avoid energy losses due to vibrations during the test.
- Pendulum with arm in circular arc shape (90°).
- Puncture head in triangular pyramid shape (under specifications of international standards).
- Exchangeable load weights : A, B, C and D to select the work range.
- Pendulum releasing mechanism with security system.
- Sample fixing clamps with regulable holding pressure.
- Digital display