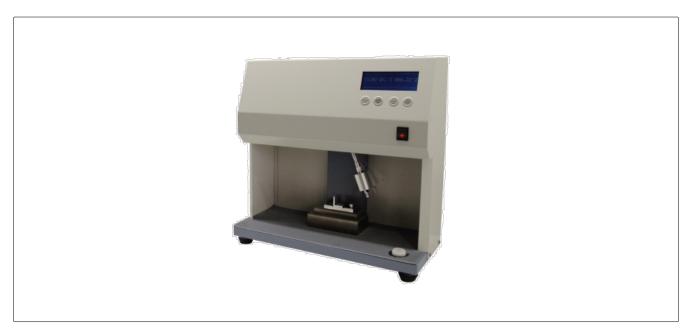

# **Description**

Device to determine the internal cohesion of paper and paperboard.

- Selection of work units: ft.lb/sq.in, mJ/sq.in and J/m2
- Full statistics functions over 20 values.
- Three measure ranges with exchangeable pendulums.
- Reading resolution of 0,001 ft.lb (accuracy <1%).</li>
- Steel robust frame designed to avoid energy losses during test.
- Automatic equipment calibration (Automatic zero).
- Automatic pendulum release to avoid differences between operators.