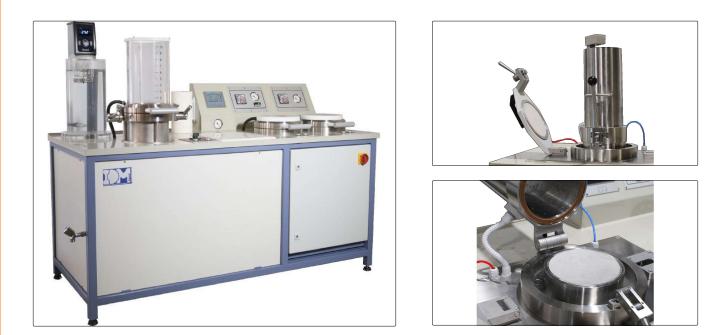

#### Apparatus for the preparation of a laboratory standard hand sheet.

- Touch screen to manage all the functions of the equipment.
- Automatic process controlled by PLC or manually.
- Polypropylene and stainless steel materials.
- Lightweight dryer cover for easy handling.
- Drying temperature of 93 ± 1°C with white water recirculation according to standards
- Four models available: with 1, 2, 3 and 4 dryers.

### **Technical specifications**

The Rapid Köthen is used for the production of standardised paper sheets for the laboratory.

The paper sheets are used to determine the physical and optical properties of the pulp.

The formette is equipped with a 205 mm diameter formation column with dryers. The production of the handsheet does not require any operator intervention.

Two models are available: manual and automatic.