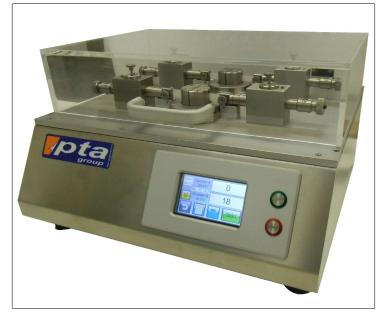

# **Double Folding Endurance Tester | 110106**

### **Description**

Device to determine the resistance of paper according to the Schopper method.

- Papers up to 0.25mm thickness.
- Spring force min. 7.55N / max. 9.81N.
- Testing length: 90mm.
- Sample length: 100mm.
- Sample width: 15mm.
- Speed: 115 strokes/min.
- Touch screen with statistic functions.
- Optionally: with temperature sensor for temperature deviation measurements.