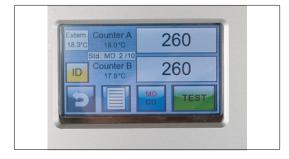

### **Description**

Device to determine the resistance of paper according to the Schopper method.

- Papers up to 0.25mm thickness.
- Spring force min. 7.55N / max. 9.81N.
- Testing length: 90mm.
- Sample length: 100mm.
- Sample width: 15mm.
- Speed: 115 strokes/min.
- Touch screen with statistic functions.
- Optionally: with temperature sensor for temperature deviation measurements.