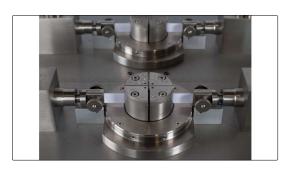

### **Description**

Device to determine the resistance of paper according to the Schopper method.

- Papers up to 0.25mm thickness.
- Spring force min. 7.55N / max. 9.81N.
- Testing length: 90mm.
- Sample length: 100mm.
- Sample width: 15mm.
- Speed: 115 strokes/min.
- Touch screen with statistic functions.
- Optionally: with temperature sensor for temperature deviation measurements.