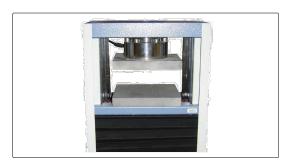

### **Description**

Device to carry out different type of compression tests on paper and corrugated board : CMT, RCT, CCT, ECT, FCT, PAT.

- Compression plates: 150 x 150 mm.
- Maximum force: 5000 N.
- Maximum separation between plates: 150 mm.
- User adjustable stroke limits.
- Safety stop button.
- Test speed between 1 and 200 mm/min.
- Automatic approach and return speed.