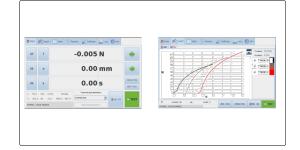

### **Description**

Device to carry out different type of compression tests on paper and corrugated board : CMT, RCT, CCT, ECT, FCT, PAT.

- Compression plates: 150 x 150 mm.
- Maximum force: 5000 N.
- Maximum separation between plates: 150 mm.
- User adjustable stroke limits.
- Safety stop button.
- Test speed between 1 and 200 mm/min.
- Automatic approach and return speed.