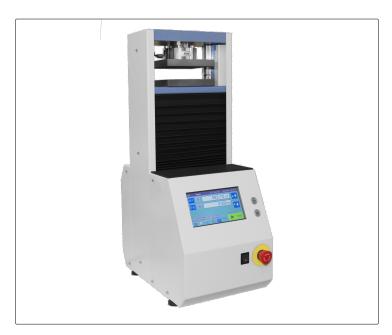

# **Crush Tester | SC-500**

### **Description**

Device to carry out different type of compression tests on paper and corrugated board : CMT, RCT, CCT, ECT, FCT, PAT.

- Compression plates: 150 x 150 mm.
- Maximum force: 5000 N.
- Maximum separation between plates: 150 mm.
- User adjustable stroke limits.
- Safety stop button.
- Test speed between 1 and 200 mm/min.
- Automatic approach and return speed.